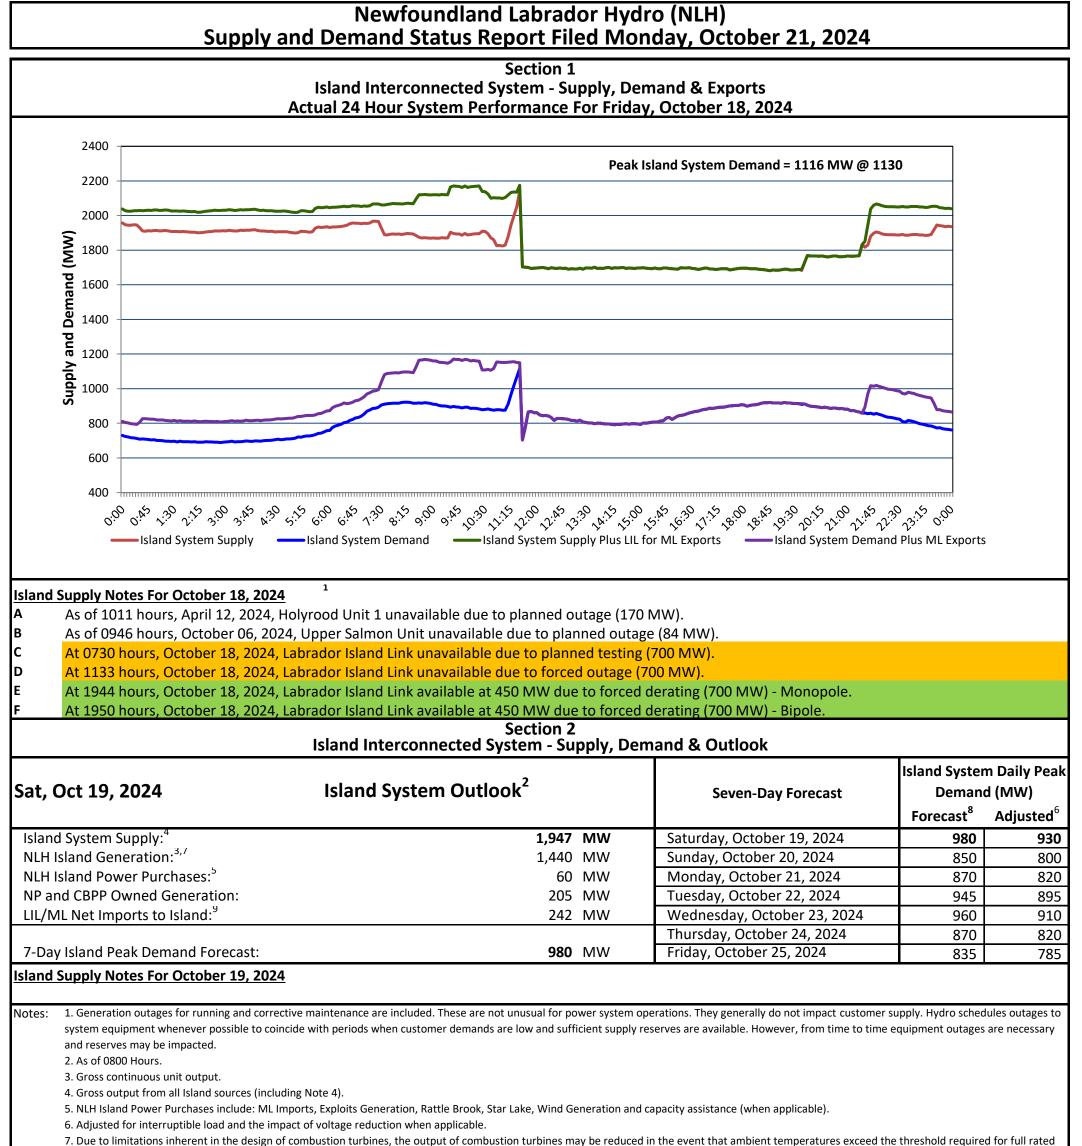

| Section 3<br>Island Peak Demand and Exports Information<br>Previous Day Actual Peak and Current Day Forecast Peak |                                                                             |                                          |                      |            |
|-------------------------------------------------------------------------------------------------------------------|-----------------------------------------------------------------------------|------------------------------------------|----------------------|------------|
| Fri, Oct 18, 2024                                                                                                 | Island Peak Demand <sup>10</sup>                                            | 11:30                                    | 1,116 N              | MW         |
|                                                                                                                   | Exports at Peak                                                             |                                          | 34 M                 | MW         |
|                                                                                                                   | LIL Net Imports to Island                                                   |                                          | 3,278 M              | MWh        |
| at, Oct 19, 2024                                                                                                  | Forecast Island Peak Demand                                                 |                                          | 980 N                | MW         |
| Notes: 10. Island Demand is supplied<br>Power, DLP).                                                              | d by NLH generation and purchases, LIL Imports plus generation owned and op | perated by Newfoundland Power and Corner | Brook Pulp & Paper ( | (Deer Lake |